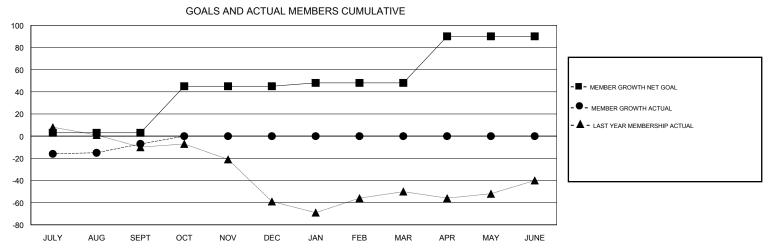

#### LOCATION CALIFORNIA **HOWARD HUDSON**

| ١ | ION CALIFORN          | GMT CA                    |                         |                                              |  |  |  |  |
|---|-----------------------|---------------------------|-------------------------|----------------------------------------------|--|--|--|--|
|   | Members               |                           |                         |                                              |  |  |  |  |
|   | RESULTS FOR 2017-2018 |                           |                         |                                              |  |  |  |  |
|   | QUARTER               | MEMBER GROWTH NET<br>GOAL | MEMBER GROWTH<br>ACTUAL | DROPPED MEMBERS ACTUAL (including transfers) |  |  |  |  |
|   | JULY/AUG/SEPT         | 3                         | 74                      | 81                                           |  |  |  |  |
|   | OCT/NOV/DEC           | 42                        | 0                       | 0                                            |  |  |  |  |
|   | JAN/FEB/MAR           | 3                         | 0                       | 0                                            |  |  |  |  |